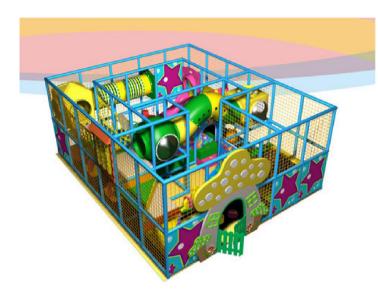

## Indoor Playground Equipment Indoor playground

Item Code: LE-BY003 Unit Size (mm): 7380\*6150\*2800 Material: 1.Plastic part: LLDPE 2.Gavanized steel,Dia 48mm 3.Pipe thickness:1.5mm 4.PE netting 5.EVA floor carpet Age range: 4-12 years old Capacity: 40 persons Playground floor height: 1.4meter Packing Volume (CBM): 17