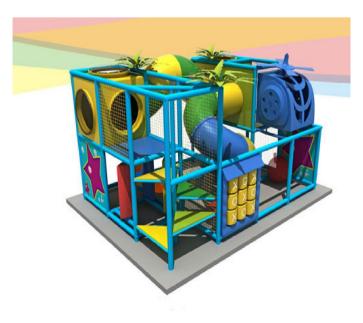

Item Code: LE-BY004 Unit Size (mm): 4920\*3690\*2800 Material: 1.Plastic part: LLDPE 2.Gavanized steel,Dia 48mm 3.Pipe thickness:1.5mm 4.PE netting 5.EVA floor carpet Age range: 4-12 years old Capacity: 16 persons Playground floor height: 1.4meter Packing Volume (CBM): 14